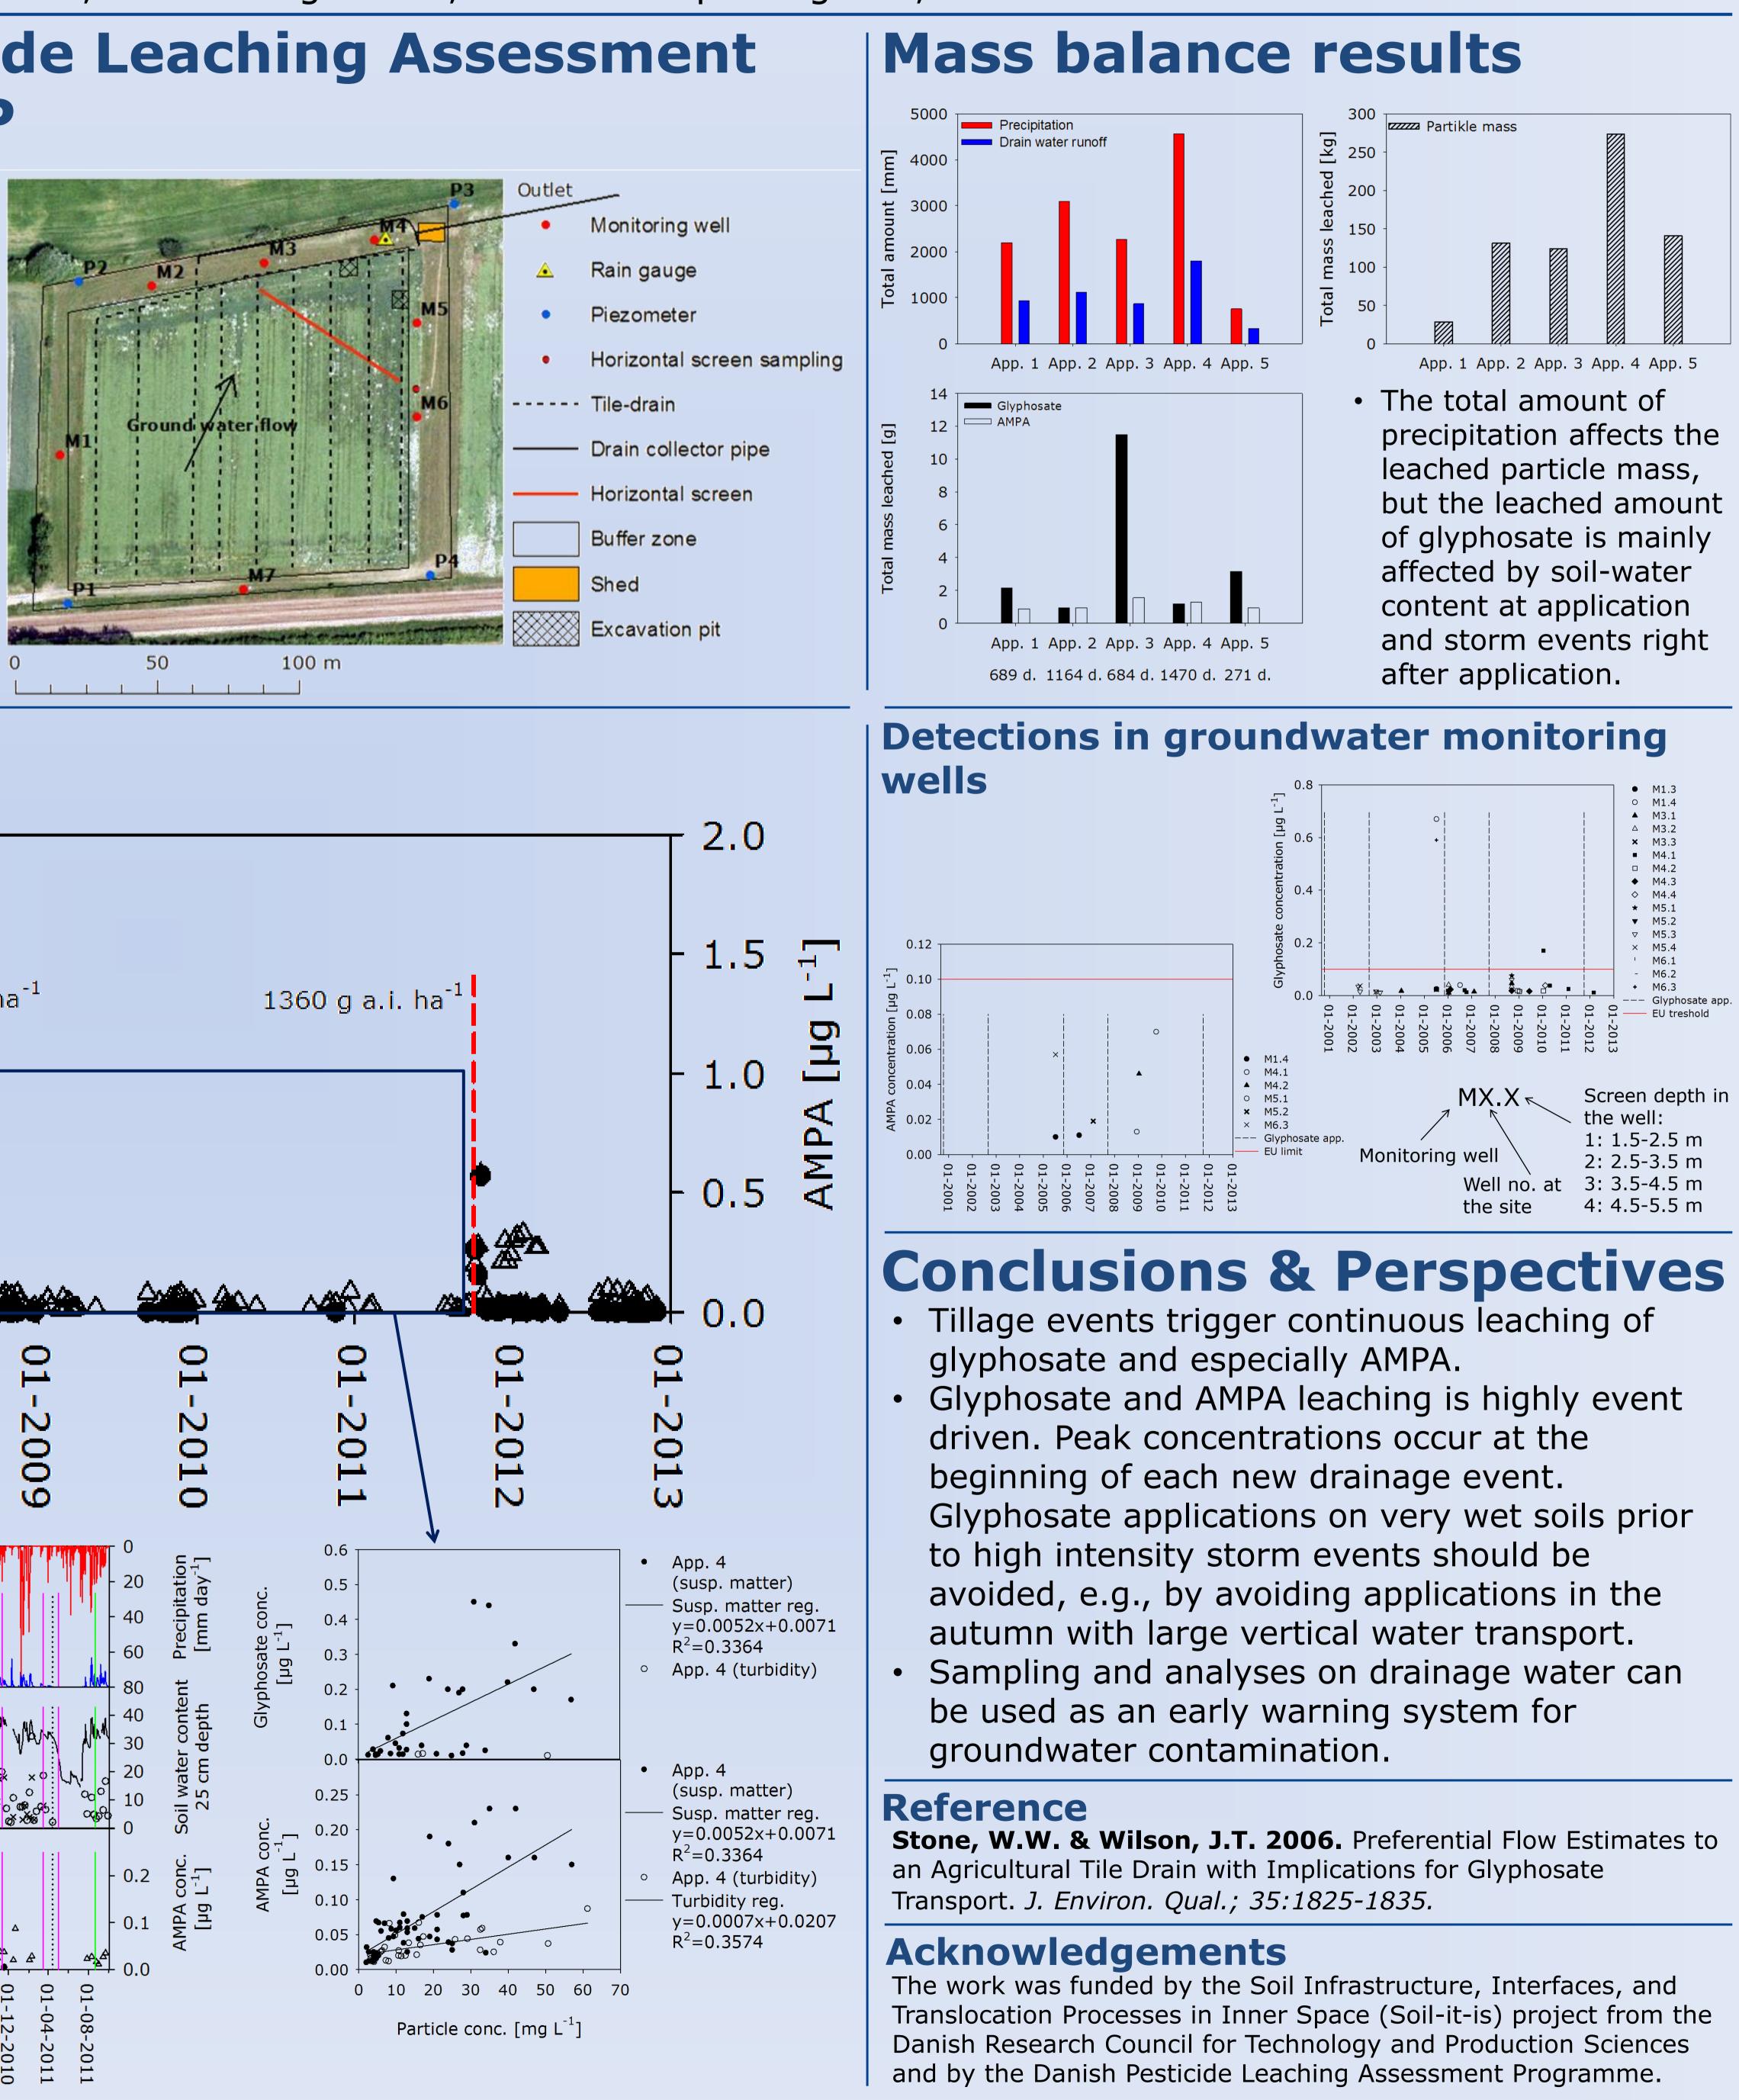

# **Temporal Patterns of Glyphosate Leaching at a Loamy Agricultural Field in Denmark**



Trine Norgaard (1), P. Moldrup (2), P. Olsen (1), A. Rosenborn (3), and L.W. de Jonge (1) (1) Dept. of Agroecology, Aarhus University, Blichers Alle 20, P.O. Box 50, DK-8830 Tjele, Denmark. (2) Dept. of Civil Engineering, Aalborg University, Sohngaardsholmsvej 57, DK-9000 Aalborg, Denmark. (3) Geological Survey of Denmark and Greenland, Øster Voldgade 10, DK-1300 Copenhagen K, Denmark.

**AALBORG UNIVERSITY** 

- shallow tile-drain system under a loamy soil
- precipitation, drain water runoff, soil water



UID: 8353









AARHUS UNIVERSITY DEPARTMENT OF AGROECOLOGY