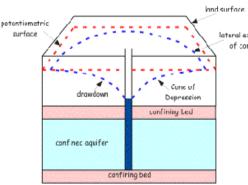

#### Geosciences

- \*Soil Science & Hydropedology
- \*Geomorphology
- \*Geology & Hydrogeology
- \*Forestry & Natural Resources
- \*Hydrology