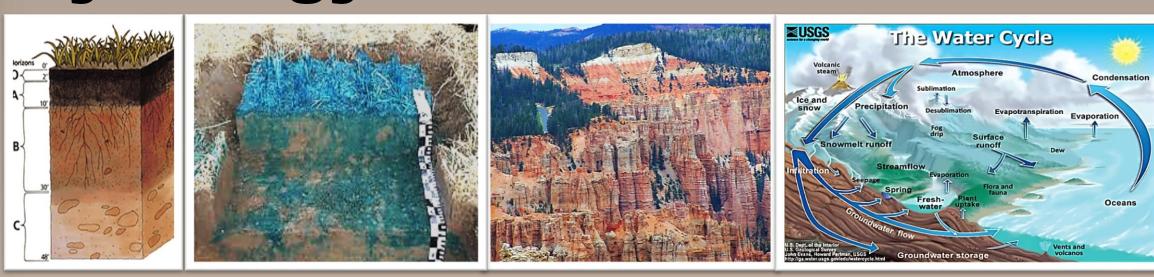

#### Geosciences

- \*Soil Science & Hydropedology
- \*Geomorphology
- \*Geology & Hydrogeology
- \*Forestry & Natural Resources
- \*Hydrology