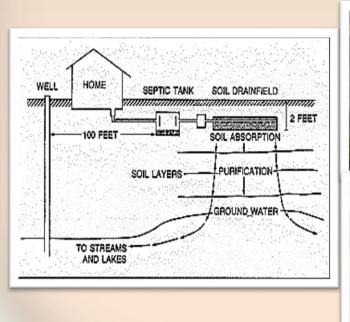

### Water & Soil Management

- \*Wastewater treatment systems
- \*Spray-Drip Irrigation systems
- \*Reuse water systems
- \*Stormwater systems
- \*Erosion Controls