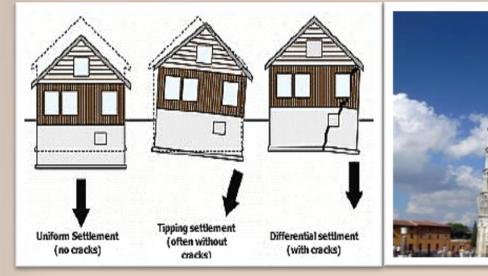

### Foundations

- \*Bearing capacity
- \*Wetness conditions
- \*Shrink / Swell capacity
- \*Organic content