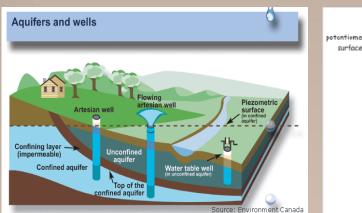

### Water & Soil Management

- \*Wastewater treatment systems
- \*Spray-Drip Irrigation systems
- \*Reuse water systems
- \*Stormwater systems
- \*Erosion Controls

#### Geosciences

- \*Soil Science & Hydropedology
- \*Geomorphology
- \*Geology & Hydrogeology
- \*Forestry & Natural Resources
- \*Hydrology